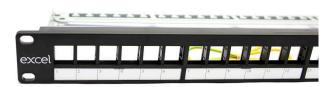

## Excel Unloaded 24 Port Keystone Patch Panel Frame 1U Black

Item Code: 100-095

- X Suitable for screened and unscreened systems
- X Hinged label holder
- X Earthing kit, cage nuts and mini cable ties included
- X Fast fit rear cable management
- X Plastic free packaging

#### **Product Overview**

Excel keystone jack patch panel frames are available for mounting screened and unscreened Excel toolless keystone jacks. A rear management tray with purposely designed cable tie positions, is supplied with each panel which is fitted without the need for any tools or fixings by simply snapping it into place.

## **Product Specifications**

| Feature                                  | Values                  |
|------------------------------------------|-------------------------|
| Suitable for number of outlets / modules | 24                      |
| Category                                 | Keystone jack dependent |
| Number of rack units (RU)                | 1                       |
| Colour                                   | Black                   |
| Mounting method                          | 19 inch mounting        |