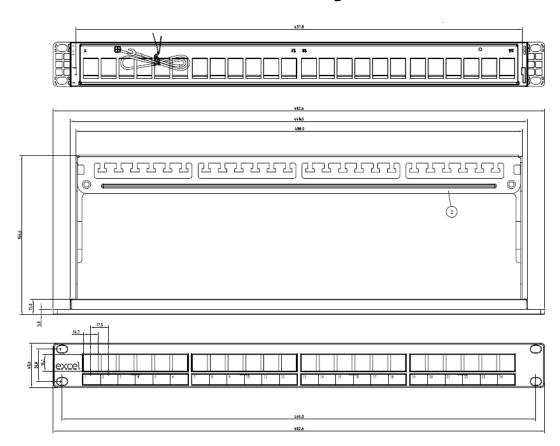

h purposely designed cable tie positions, is supplied with each panel which is fitted without the need for any tools or fixings by simply snapping it into place.

## **Product Specifications**

| Feature                                  | Values                  |
|------------------------------------------|-------------------------|
| Suitable for number of outlets / modules | 24                      |
| Category                                 | Keystone jack dependent |
| Number of rack units (RU)                | 1                       |
| Colour                                   | Black                   |
| Mounting method                          | 19 inch mounting        |

# Excel Unloaded 24 Port Keystone Patch Panel Frame 1U Black

Item Code: 100-095



## **Product drawing**



## **Included accessories**

| Accessories     | Quantity |
|-----------------|----------|
| Nylon cable tie | 24       |
| Cage nuts       | 4        |
| Earth cable     | 1        |

## **Standards**

| Applicable standard | Detail                                                                                                                                   |
|---------------------|------------------------------------------------------------------------------------------------------------------------------------------|
| RoHS                | Compliant to the Restriction of Hazardous Substances                                                                                     |
| UL-94-V-0           | Burning stops within 10 seconds after two applications of<br>ten seconds each of a